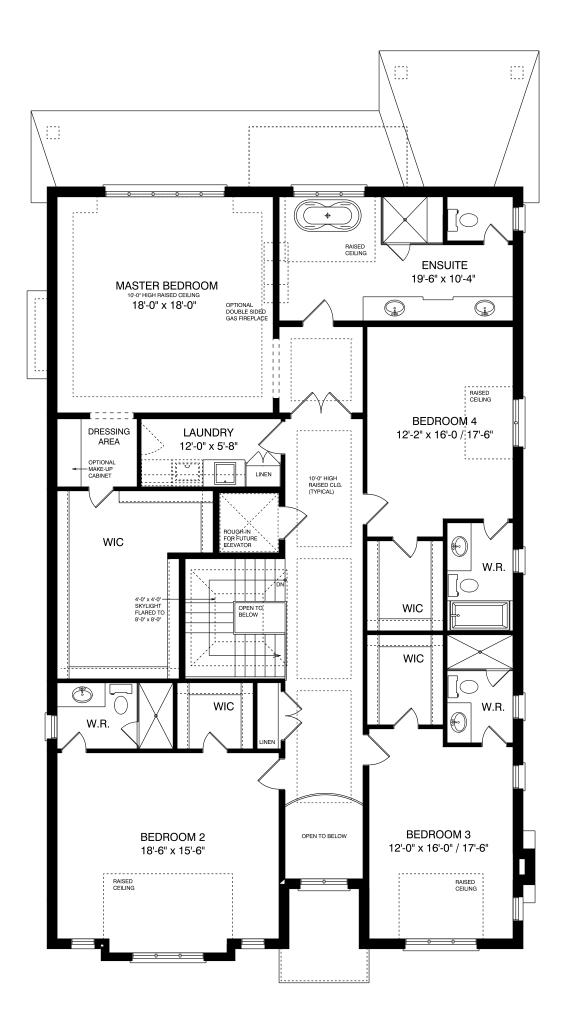

## TWO STOREY TYPE 'NICOLE'

FOR BELLEGATE DEVELOPMENTS LTD. 221 DUNCAN ROAD (PART 2) RICHMOND HILL, ON.

20 Wertheim Crt. U13 Richmond Hill, Ontario L4B 3A8

> T 905 889 8434 F 905 889 8435

SECOND FLOOR PLAN

## TWO STOREY TYPE 'NICOLE'

FOR BELLEGATE DEVELOPMENTS LTD. 221 DUNCAN ROAD (PART 2)

RICHMOND HILL, ON.

20 Wertheim Crt. U13 Richmond Hill, Ontario L4B 3A8

> T 905 889 8434 F 905 889 8435

**BASEMENT PLAN** 