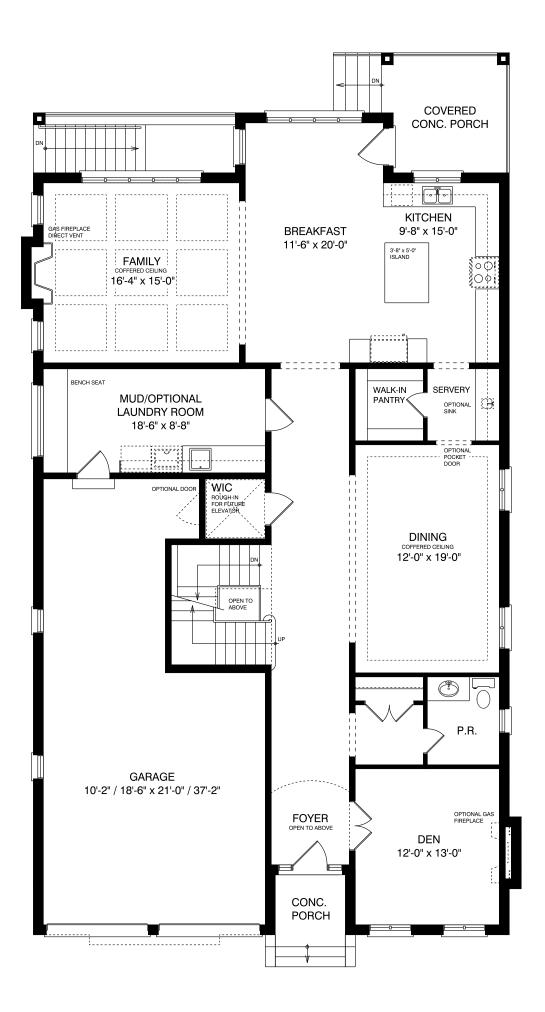

FIRST FLOOR PLAN

## TWO STOREY TYPE 'NICOLE'

FOR BELLEGATE DEVELOPMENTS LTD. 221 DUNCAN ROAD (PART 2) RICHMOND HILL, ON.

20 Wertheim Crt. U13 Richmond Hill, Ontario L4B 3A8

> T 905 889 8434 F 905 889 8435

SECOND FLOOR PLAN