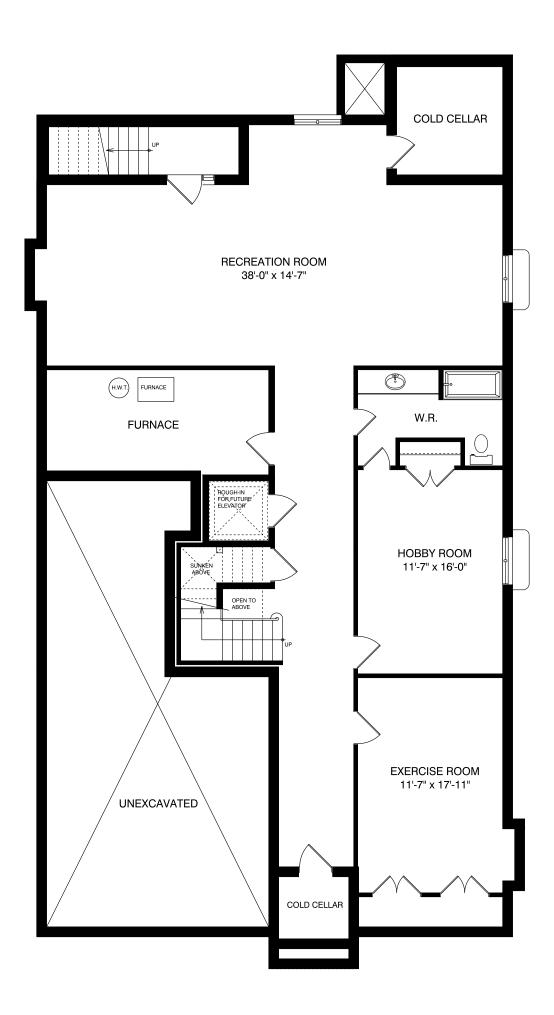

## TWO STOREY TYPE 'NICOLE'

FOR BELLEGATE DEVELOPMENTS LTD. 221 DUNCAN ROAD (PART 2)

RICHMOND HILL, ON.

20 Wertheim Crt. U13 Richmond Hill, Ontario L4B 3A8

> T 905 889 8434 F 905 889 8435

**BASEMENT PLAN** 

## TWO STOREY TYPE 'NICOLE'

FOR BELLEGATE DEVELOPMENTS LTD. 221 DUNCAN ROAD (PART 2)

RICHMOND HILL, ON.

20 Wertheim Crt. U13 Richmond Hill, Ontario L4B 3A8

> T 905 889 8434 F 905 889 8435

<u>F</u> ÷ <u> - - - - - - -</u> 답하는 